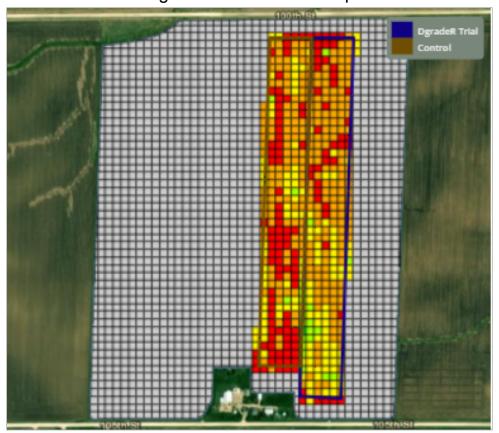

# Yield Results Data

High Level Yield Heat Map

| Yield Summary BPA |        |  |
|-------------------|--------|--|
| Location          | Yield  |  |
| DgradeR Trial     | 178.85 |  |
| Control           | 173.33 |  |
| Yield Response    | 5.52   |  |

| Yield Values |               |
|--------------|---------------|
| 0            | No data found |
|              | 9.3 - 167.6   |
| <u> </u>     | 167.7 - 183.7 |
| <u> </u>     | 183.7 - 196.6 |
| <u> </u>     | 196.6 - 213.2 |
|              | 213.2 - 449.2 |