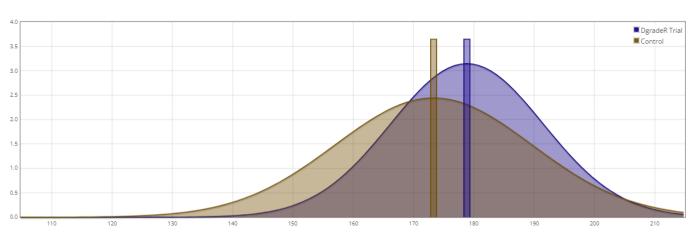

# Yield Results Data

High Level Yield Heat Map

| Yield Summary BPA |        |  |
|-------------------|--------|--|
| Location          | Yield  |  |
| DgradeR Trial     | 178.85 |  |
| Control           | 173.33 |  |
| Yield Response    | 5.52   |  |

**Product Trial Comments:** This trial had a positive 5.52 bushel/acre yield impact. This location experienced a projected 25% yield loss due to drought.

**Application Date and Details:** 

Application Date - 5/9/23 at preplant timing
Application Method - Sprayer Broadcast
Application Rate (Product) - DgradeR applied at 48 oz./acre rate with 2 lbs. Dry Spray Grade AMS
Tank Mix Rate/Acre = 20 gallons

#### Normal Curve Distribution

Bushels/Acre