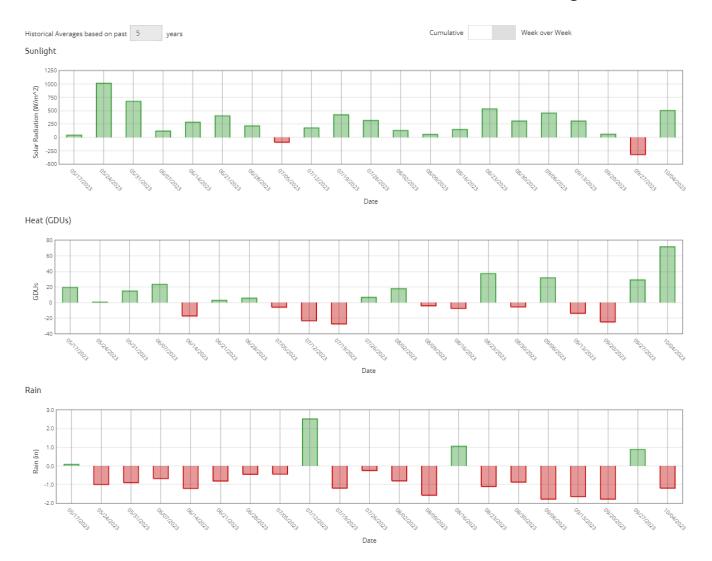

| 5.52   |  |

| Yield Values |               |
|--------------|---------------|
| 0            | No data found |
|              | 9.3 - 167.6   |
| <u> </u>     | 167.7 - 183.7 |
| <u> </u>     | 183.7 - 196.6 |
| <u> </u>     | 196.6 - 213.2 |
|              | 213.2 - 449.2 |

**Product Trial Comments:** This trial had a positive 5.52 bushel/acre yield impact. This location experienced a projected 25% yield loss due to drought.

**Application Date and Details:** 

Application Date - 5/9/23 at preplant timing
Application Method - Sprayer Broadcast
Application Rate (Product) - DgradeR applied at 48 oz./acre rate with 2 lbs. Dry Spray Grade AMS
Tank Mix Rate/Acre = 20 gallons



#### Bushels/Acre



#### Normal Curve Distribution



Bushels/Acre

## Trial Location Weather Data vs 5 Yr Avg