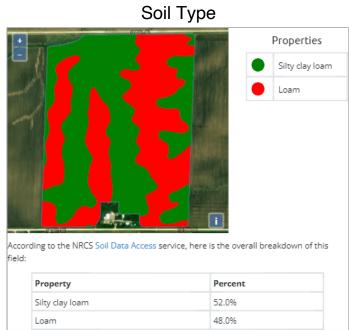

#### FIELD DETAILS **GROWER DETAILS** Grower: Total Acres: 112.47 City & State: Aurora, IA Soil Type: Please see Soil Type **Zip Code:** 50607 Tile: Spot Tile Irrigation: None Fall Tillage: Strip Till