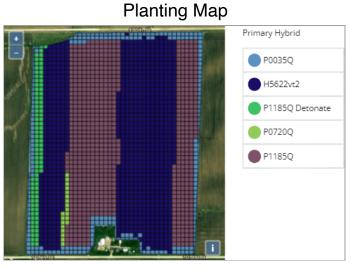

| PLANTING/HARVEST DETAILS            |                         |
|-------------------------------------|-------------------------|
| Crop: Corn                          | Report Date: 10/24/2023 |
| Plant Date: 05/11/2023              | Harvest Year: 2023      |
| Row Spacing: 30"                    | Crop: Corn              |
| Planting Depth: 2.25                | Trial Name: DegradeR    |
| Harvest Date: 10/10/2023            | Trial Type: Preplant    |
| Hybrid: H5622VT2                    |                         |
| Seed Company: Hefty Seed<br>Company |                         |
| Population: 36000                   |                         |