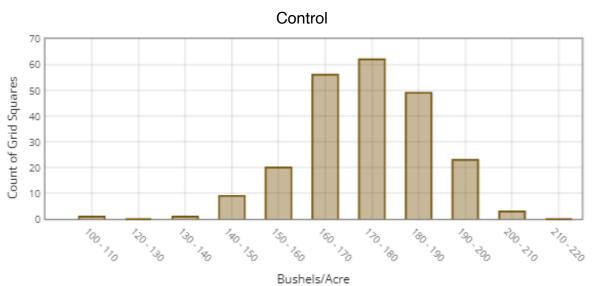

# Yield Results Data

High Level Yield Heat Map

| Yield Summary BPA |        |  |
|-------------------|--------|--|
| Location          | Yield  |  |
| DgradeR Trial     | 178.85 |  |
| Control           | 173.33 |  |
| Yield Response    | 5.52   |  |

**Product Trial Comments:** This trial had a positive 5.52 bushel/acre yield impact. This location experienced a projected 25% yield loss due to drought.

**Application Date and Details:** 

Application Date - 5/9/23 at preplant timing
Application Method - Sprayer Broadcast
Application Rate (Product) - DgradeR applied at 48 oz./acre rate with 2 lbs. Dry Spray Grade AMS
Tank Mix Rate/Acre = 20 gallons

#### Normal Curve Distribution

Bushels/Acre