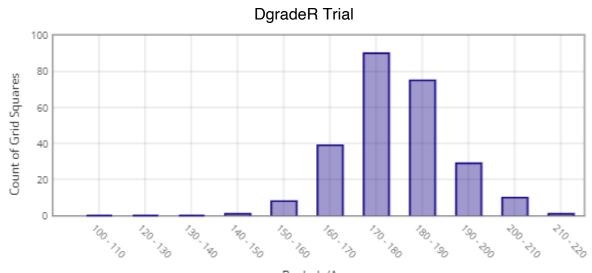

# Yield Results Data

High Level Yield Heat Map

| Yield Summary BPA |        |  |
|-------------------|--------|--|
| Location          | Yield  |  |
| DgradeR Trial     | 178.85 |  |
| Control           | 173.33 |  |
| Yield Response    | 5.52   |  |

**Product Trial Comments:** This trial had a positive 5.52 bushel/acre yield impact. This location experienced a projected 25% yield loss due to drought.

**Application Date and Details:** 

Application Date - 5/9/23 at preplant timing
Application Method - Sprayer Broadcast
Application Rate (Product) - DgradeR applied at 48 oz./acre rate with 2 lbs. Dry Spray Grade AMS
Tank Mix Rate/Acre = 20 gallons

#### Normal Curve Distribution

Bushels/Acre