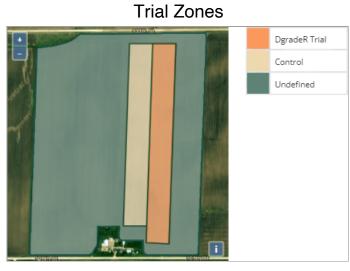

| PLANTING/HARVEST DETAILS            |                         |
|-------------------------------------|-------------------------|
| Crop: Corn                          | Report Date: 10/24/2023 |
| Plant Date: 05/11/2023              | Harvest Year: 2023      |
| Row Spacing: 30"                    | Crop: Corn              |
| Planting Depth: 2.25                | Trial Name: DegradeR    |
| Harvest Date: 10/10/2023            | Trial Type: Preplant    |
| Hybrid: H5622VT2                    |                         |
| Seed Company: Hefty Seed<br>Company |                         |
| Population: 36000                   |                         |