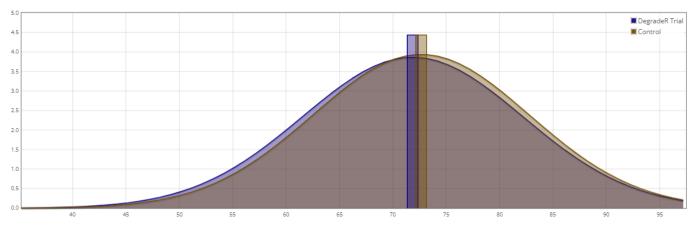

# Yield Results Data

High Level Yield Heat Map

This data was filtered based on -1 / +1 St Dev

| Yield Summary BPA |       |
|-------------------|-------|
| Location          | Yield |
| DegradeR Trial    | 74.68 |
| Control           | 71.37 |
| Yield Response    | 3.31  |

**Product Trial Comments:** This trial had a positive 3.31 bu./acre yield response. To tighten up this data set, I used the -1/+1 Standard Deviation measurement method.

#### Normal Curve Distribution

Bushels/Acre