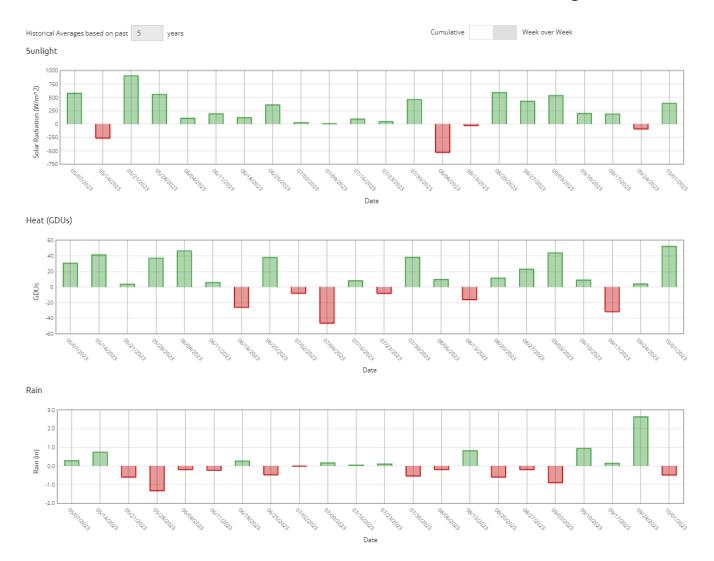

| 3.31  |

| Yield Values |               |
|--------------|---------------|
| 0            | No data found |
|              | 47.5 - 59.3   |
|              | 59.4 - 70.2   |
| $\bigcirc$   | 70.3 - 77.7   |
| 0            | 77.7 - 82.3   |
|              | 82.5 - 87.2   |

**Product Trial Comments:** This trial had a positive 3.31 bu./acre yield response. To tighten up this data set, I used the -1/+1 Standard Deviation measurement method.

#### **Application Date and Details:**

Application Date - 5/10/23. 10 days after plant date
Application Rate/Acre - 48 oz. DgradeR with 2 lbs./acre Dry Spray Grade AMS Tank Mix Rate/Acre - 15 gallons





#### Bushels/Acre

#### Control



#### Bushels/Acre

#### Normal Curve Distribution



Bushels/Acre

# Trial Location Weather Data vs 5 Yr Avg