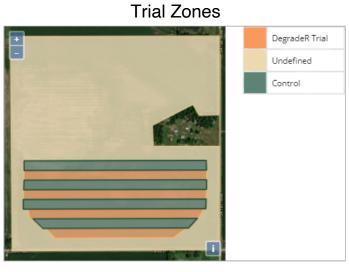

# Yield Results Data

High Level Yield Heat Map

This data was filtered based on -1 / +1 St Dev

| Yield Summary BPA |       |
|-------------------|-------|
| Location          | Yield |
| DegradeR Trial    | 74.68 |
| Control           | 71.37 |
| Yield Response    | 3.31  |

**Product Trial Comments:** This trial had a positive 3.31 bu./acre yield response. To tighten up this data set, I used the -1/+1 Standard Deviation measurement method.

#### Control