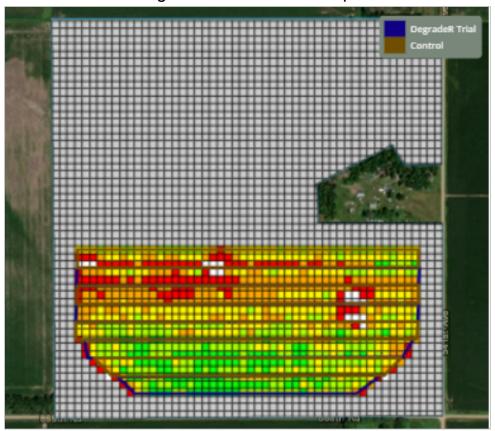

# Yield Results Data

High Level Yield Heat Map

This data was filtered based on -1 / +1 St Dev

| Yield Summary BPA |       |
|-------------------|-------|
| Location          | Yield |
| DegradeR Trial    | 74.68 |
| Control           | 71.37 |
| Yield Response    | 3.31  |

| Yield Values |               |
|--------------|---------------|
| 0            | No data found |
|              | 47.5 - 59.3   |
|              | 59.4 - 70.2   |
| $\bigcirc$   | 70.3 - 77.7   |
| 0            | 77.7 - 82.3   |
|              | 82.5 - 87.2   |

**Product Trial Comments:** This trial had a positive 3.31 bu./acre yield response. To tighten up this data set, I used the -1/+1 Standard Deviation measurement method.