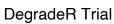

A |       |
|-------------------|-------|
| Location          | Yield |
| DegradeR Trial    | 74.68 |
| Control           | 71.37 |
| Yield Response    | 3.31  |

| Yield Values |               |
|--------------|---------------|
| 0            | No data found |
|              | 47.5 - 59.3   |
|              | 59.4 - 70.2   |
| $\bigcirc$   | 70.3 - 77.7   |
| 0            | 77.7 - 82.3   |
|              | 82.5 - 87.2   |

**Product Trial Comments:** This trial had a positive 3.31 bu./acre yield response. To tighten up this data set, I used the -1/+1 Standard Deviation measurement method.

#### **Application Date and Details:**

Application Date - 5/10/23. 10 days after plant date
Application Rate/Acre - 48 oz. DgradeR with 2 lbs./acre Dry Spray Grade AMS Tank Mix Rate/Acre - 15 gallons





#### Bushels/Acre

#### Control



#### Bushels/Acre

#### Normal Curve Distribution



Bushels/Acre

# Trial Location Weather Data vs 5 Yr Avg