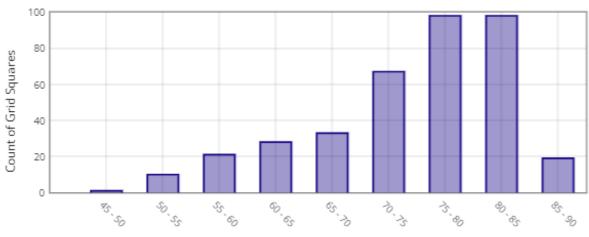

|       |
|-------------------|-------|
| Location          | Yield |
| DegradeR Trial    | 74.68 |
| Control           | 71.37 |
| Yield Response    | 3.31  |

| Yield Values |               |
|--------------|---------------|
| 0            | No data found |
|              | 47.5 - 59.3   |
|              | 59.4 - 70.2   |
| $\bigcirc$   | 70.3 - 77.7   |
| 0            | 77.7 - 82.3   |
|              | 82.5 - 87.2   |

**Product Trial Comments:** This trial had a positive 3.31 bu./acre yield response. To tighten up this data set, I used the -1/+1 Standard Deviation measurement method.

#### **Application Date and Details:**

Application Date - 5/10/23. 10 days after plant date
Application Rate/Acre - 48 oz. DgradeR with 2 lbs./acre Dry Spray Grade AMS Tank Mix Rate/Acre - 15 gallons





#### Bushels/Acre

#### Control



#### Bushels/Acre

#### Normal Curve Distribution



Bushels/Acre

# Trial Location Weather Data vs 5 Yr Avg