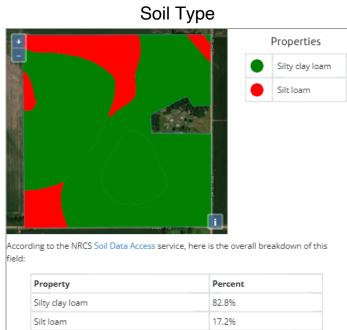

# GROWER DETAILS Grower: City & State: Osmond, NE Zip Code: 68765 Tile: No Tile Irrigation: Pivot Fall Tillage: No Till Spring Tillage: Strip Till

| PLANTING/HARVEST DETAILS |                         |
|--------------------------|-------------------------|
| Crop: Soybean            | Report Date: 12/05/2023 |
| Plant Date: 05/01/2023   | Harvest Year: 2023      |
| Row Spacing: 30"         | Crop: Soybean           |
| Planting Depth: 1.50     | Trial Name: DgradeR     |
| Harvest Date: 10/06/2023 | Trial Type: Preplant    |
| Variety: P24A54X         |                         |
| Seed Company: Pioneer    |                         |
| Population: 129000       |                         |









# Yield Results Data

High Level Yield Heat Map



This data was filtered based on -1 / +1 St Dev

| Yield Summary BPA |       |
|-------------------|-------|
| Location          | Yield |
| DegradeR Trial    | 74.68 |
| Control           | 71.37 |
| Yield Response    | 3.31  |

| Yield Values |               |
|--------------|---------------|
| 0            | No data found |
|              | 47.5 - 59.3   |
|              | 59.4 - 70.2   |
| $\bigcirc$   | 70.3 - 77.7   |
| 0            | 77.7 - 82.3   |
|              | 82.5 - 87.2   |

**Product Trial Comments:** This trial had a positive 3.31 bu./acre yield response. To tighten up this data set, I used the -1/+1 Standard Deviation measurement method.

#### **Application Date and Details:**

Application Date - 5/10/23. 10 days aft